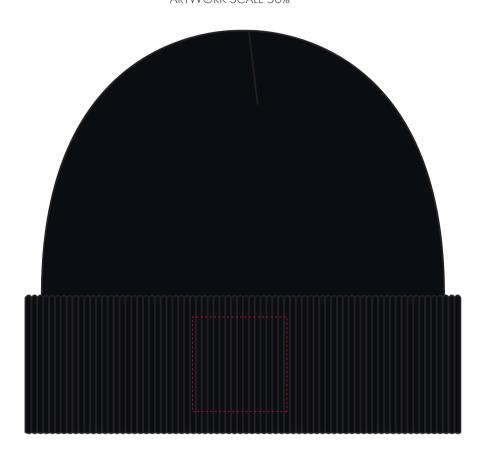

## **Madeira Thread Colours**

- Colour 1
- Colour 1
- Colour 1
- Colour 1

ARTWORK SCALE 50%

The dashed line is to demonstrate print area and will not appear on your printed item

ARTWORK SCALE 100%

Max embroidery area 50mm x 50mm

## PLEASE NOTE:

- All colours including print and product are for visual purposes only and should not be regarded as the actual colour of the product and print.
- Some products may vary from batch to batch and may differ from previous orders.
- The colour and texture of a product can also have an effect on the final print colour.
- By approving this order we accept that you understand these terms.